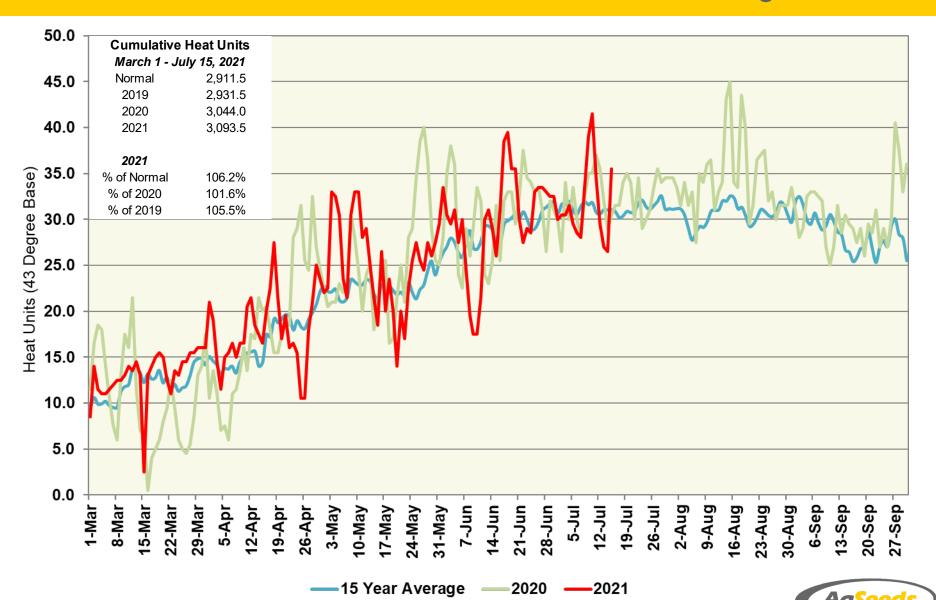

## Woodland Station (North Region) Heat Units – 2021 vs 2020 & 15 Year Average

|                | 2021<br>Semi-Monthly |            |               |                          | 2020<br>Semi-Monthly |            |               |                          | 15 Year Average |            |               |                          |
|----------------|----------------------|------------|---------------|--------------------------|----------------------|------------|---------------|--------------------------|-----------------|------------|---------------|--------------------------|
| Period         | Avg<br>Max           | Avg<br>Min | Heat<br>Units | Cumulative<br>Heat Units | Avg<br>Max           | Avg<br>Min | Heat<br>Units | Cumulative<br>Heat Units | Avg<br>Max      | Avg<br>Min | Heat<br>Units | Cumulative<br>Heat Units |
| March 1 - 15   | 65.6                 | 43.7       | 175.0         | 175.0                    | 67.5                 | 44.5       | 195.5         | 195.5                    | 64.7            | 42.9       | 167.0         | 167.0                    |
| March 16 - 31  | 68.7                 | 46.1       | 230.5         | 405.5                    | 61.0                 | 41.1       | 129.0         | 324.5                    | 67.2            | 44.1       | 206.7         | 373.7                    |
| April 1 - 15   | 75.8                 | 44.3       | 255.5         | 661.0                    | 67.4                 | 44.9       | 197.0         | 521.5                    | 69.5            | 44.8       | 216.4         | 590.1                    |
| April 16 - 30  | 77.5                 | 46.4       | 284.5         | 945.5                    | 79.8                 | 52.4       | 346.5         | 868.0                    | 76.1            | 47.9       | 286.0         | 876.1                    |
| May 1 - 15     | 85.2                 | 54.7       | 404.0         | 1,349.5                  | 81.1                 | 50.7       | 344.0         | 1,212.0                  | 80.4            | 50.6       | 335.2         | 1,211.4                  |
| May 16 - 31    | 81.6                 | 51.6       | 377.0         | 1,726.5                  | 84.6                 | 56.2       | 438.0         | 1,650.0                  | 80.2            | 51.6       | 366.9         | 1,578.3                  |
| June 1 - 15    | 85.7                 | 53.4       | 398.5         | 2,125.0                  | 87.2                 | 57.1       | 437.0         | 2,087.0                  | 85.8            | 55.1       | 413.2         | 1,991.4                  |
| June 16 - 30   | 93.8                 | 57.9       | 493.0         | 2,618.0                  | 90.6                 | 59.2       | 478.5         | 2,565.5                  | 90.3            | 56.3       | 451.8         | 2,443.3                  |
| July 1 - 15    | 93.3                 | 56.1       | 475.5         | 3,093.5                  | 92.9                 | 56.9       | 478.5         | 3,044.0                  | 91.4            | 57.0       | 468.3         | 2,911.5                  |
| July 16 - 31   |                      |            |               |                          | 93.4                 | 58.4       | 527.0         | 3,571.0                  | 91.9            | 56.8       | 499.2         | 3,410.7                  |
| August 1 - 15  |                      |            |               |                          | 94.7                 | 60.5       | 518.5         | 4,089.5                  | 90.5            | 56.1       | 455.5         | 3,866.2                  |
| August 16 - 31 |                      |            |               |                          | 93.6                 | 60.7       | 546.0         | 4,635.5                  | 90.9            | 56.3       | 490.7         | 4,357.0                  |
| Sept 1 - 15    |                      |            |               |                          | 89.1                 | 56.9       | 450.0         | 5,085.5                  | 89.6            | 55.5       | 443.9         | 4,800.8                  |
| Sept 16 - 30   |                      |            | -             |                          | 90.4                 | 57.0       | 460.5         | 5,546.0                  | 86.5            | 53.8       | 408.4         | 5,209.2                  |