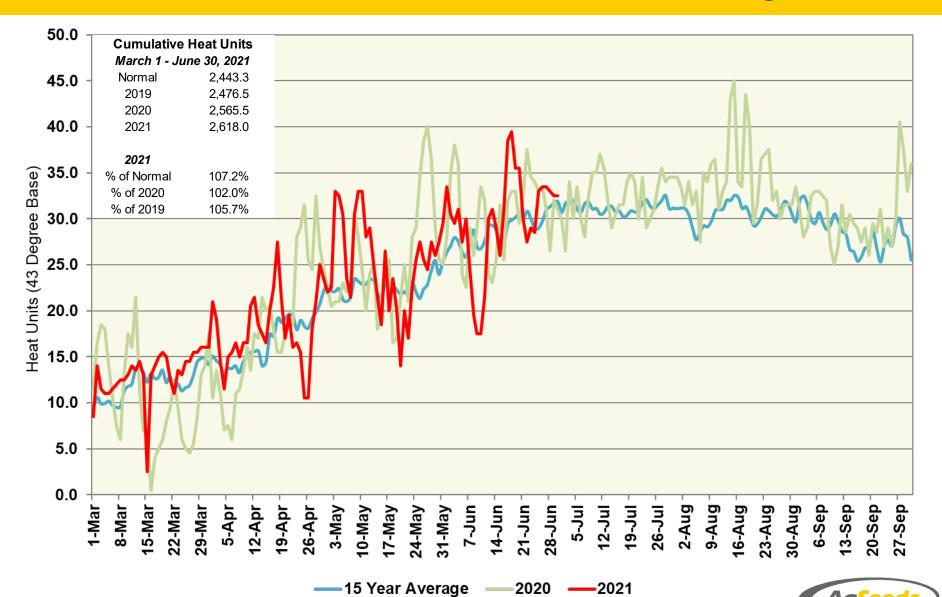

## Woodland Station (North Region) Heat Units – 2021 vs 2020 & 15 Year Average

## Woodland Station (North Region) Heat Units – 2021 vs 2020 & 15 Year Average

|                | 2021<br>Semi-Monthly |            |               |                          | 2020<br>Semi-Monthly |            |               |                          | 15 Year Average |            |               |                          |
|----------------|----------------------|------------|---------------|--------------------------|----------------------|------------|---------------|--------------------------|-----------------|------------|---------------|--------------------------|
| Period         | Avg<br>Max           | Avg<br>Min | Heat<br>Units | Cumulative<br>Heat Units | Avg<br>Max           | Avg<br>Min | Heat<br>Units | Cumulative<br>Heat Units | Avg<br>Max      | Avg<br>Min | Heat<br>Units | Cumulative<br>Heat Units |
| March 1 - 15   | 65.6                 | 43.7       | 175.0         | 175.0                    | 67.5                 | 44.5       | 195.5         | 195.5                    | 64.7            | 42.9       | 167.0         | 167.0                    |
| March 16 - 31  | 68.7                 | 46.1       | 230.5         | 405.5                    | 61.0                 | 41.1       | 129.0         | 324.5                    | 67.2            | 44.1       | 206.7         | 373.7                    |
| April 1 - 15   | 75.8                 | 44.3       | 255.5         | 661.0                    | 67.4                 | 44.9       | 197.0         | 521.5                    | 69.5            | 44.8       | 216.4         | 590.1                    |
| April 16 - 30  | 77.5                 | 46.4       | 284.5         | 945.5                    | 79.8                 | 52.4       | 346.5         | 868.0                    | 76.1            | 47.9       | 286.0         | 876.1                    |
| May 1 - 15     | 85.2                 | 54.7       | 404.0         | 1,349.5                  | 81.1                 | 50.7       | 344.0         | 1,212.0                  | 80.4            | 50.6       | 335.2         | 1,211.4                  |
| May 16 - 31    | 81.6                 | 51.6       | 377.0         | 1,726.5                  | 84.6                 | 56.2       | 438.0         | 1,650.0                  | 80.2            | 51.6       | 366.9         | 1,578.3                  |
| June 1 - 15    | 85.7                 | 53.4       | 398.5         | 2,125.0                  | 87.2                 | 57.1       | 437.0         | 2,087.0                  | 85.8            | 55.1       | 413.2         | 1,991.4                  |
| June 16 - 30   | 93.8                 | 57.9       | 493.0         | 2,618.0                  | 90.6                 | 59.2       | 478.5         | 2,565.5                  | 90.3            | 56.3       | 451.8         | 2,443.3                  |
| July 1 - 15    |                      |            |               |                          | 92.9                 | 56.9       | 478.5         | 3,044.0                  | 91.3            | 57.1       | 467.8         | 2,911.0                  |
| July 16 - 31   |                      |            |               |                          | 93.4                 | 58.4       | 527.0         | 3,571.0                  | 91.9            | 56.8       | 499.2         | 3,410.2                  |
| August 1 - 15  |                      |            |               |                          | 94.7                 | 60.5       | 518.5         | 4,089.5                  | 90.5            | 56.1       | 455.5         | 3,865.7                  |
| August 16 - 31 |                      |            |               |                          | 93.6                 | 60.7       | 546.0         | 4,635.5                  | 90.9            | 56.3       | 490.7         | 4,356.4                  |
| Sept 1 - 15    |                      |            |               |                          | 89.1                 | 56.9       | 450.0         | 5,085.5                  | 89.6            | 55.5       | 443.9         | 4,800.3                  |
| Sept 16 - 30   |                      |            |               |                          | 90.4                 | 57.0       | 460.5         | 5,546.0                  | 86.5            | 53.8       | 408.4         | 5,208.7                  |