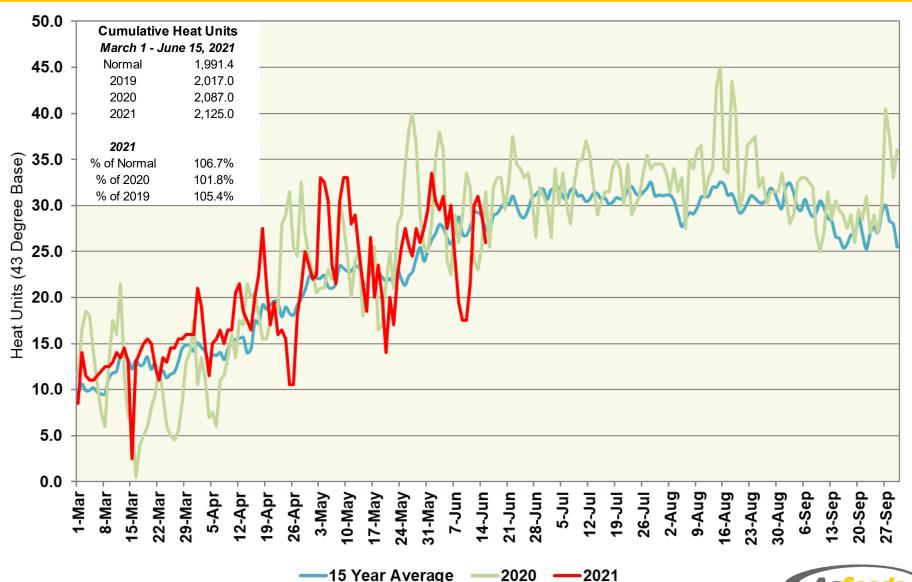

## Woodland Station (North Region) Heat Units – 2021 vs 2020 & 15 Year Average

|                | 2021<br>Semi-Monthly |            |               |                          | 2020<br>Semi-Monthly |            |               |                          | 15 Year Average |            |               |                          |
|----------------|----------------------|------------|---------------|--------------------------|----------------------|------------|---------------|--------------------------|-----------------|------------|---------------|--------------------------|
| Period         | Avg<br>Max           | Avg<br>Min | Heat<br>Units | Cumulative<br>Heat Units | Avg<br>Max           | Avg<br>Min | Heat<br>Units | Cumulative<br>Heat Units | Avg<br>Max      | Avg<br>Min | Heat<br>Units | Cumulative<br>Heat Units |
| March 1 - 15   | 65.6                 | 43.7       | 175.0         | 175.0                    | 67.5                 | 44.5       | 195.5         | 195.5                    | 64.7            | 42.9       | 167.0         | 167.0                    |
| March 16 - 31  | 68.7                 | 46.1       | 230.5         | 405.5                    | 61.0                 | 41.1       | 129.0         | 324.5                    | 67.2            | 44.1       | 206.7         | 373.7                    |
| April 1 - 15   | 75.8                 | 44.3       | 255.5         | 661.0                    | 67.4                 | 44.9       | 197.0         | 521.5                    | 69.5            | 44.8       | 216.4         | 590.1                    |
| April 16 - 30  | 77.5                 | 46.4       | 284.5         | 945.5                    | 79.8                 | 52.4       | 346.5         | 868.0                    | 76.1            | 47.9       | 286.0         | 876.1                    |
| May 1 - 15     | 85.2                 | 54.7       | 404.0         | 1,349.5                  | 81.1                 | 50.7       | 344.0         | 1,212.0                  | 80.4            | 50.6       | 335.2         | 1,211.4                  |
| May 16 - 31    | 81.6                 | 51.6       | 377.0         | 1,726.5                  | 84.6                 | 56.2       | 438.0         | 1,650.0                  | 80.2            | 51.6       | 366.9         | 1,578.3                  |
| June 1 - 15    | 85.7                 | 53.4       | 398.5         | 2,125.0                  | 87.2                 | 57.1       | 437.0         | 2,087.0                  | 85.8            | 55.1       | 413.2         | 1,991.4                  |
| June 16 - 30   |                      |            |               |                          | 90.6                 | 59.2       | 478.5         | 2,565.5                  | 90.1            | 56.2       | 448.9         | 2,440.3                  |
| July 1 - 15    |                      |            |               |                          | 92.9                 | 56.9       | 478.5         | 3,044.0                  | 91.3            | 57.1       | 467.8         | 2,908.1                  |
| July 16 - 31   |                      |            |               |                          | 93.4                 | 58.4       | 527.0         | 3,571.0                  | 91.9            | 56.8       | 499.2         | 3,407.3                  |
| August 1 - 15  |                      |            |               |                          | 94.7                 | 60.5       | 518.5         | 4,089.5                  | 90.5            | 56.1       | 455.5         | 3,862.8                  |
| August 16 - 31 |                      |            |               |                          | 93.6                 | 60.7       | 546.0         | 4,635.5                  | 90.9            | 56.3       | 490.7         | 4,353.5                  |
| Sept 1 - 15    |                      |            |               |                          | 89.1                 | 56.9       | 450.0         | 5,085.5                  | 89.6            | 55.5       | 443.9         | 4,797.4                  |
| Sept 16 - 30   |                      |            |               |                          | 90.4                 | 57.0       | 460.5         | 5,546.0                  | 86.5            | 53.8       | 408.4         | 5,205.7                  |