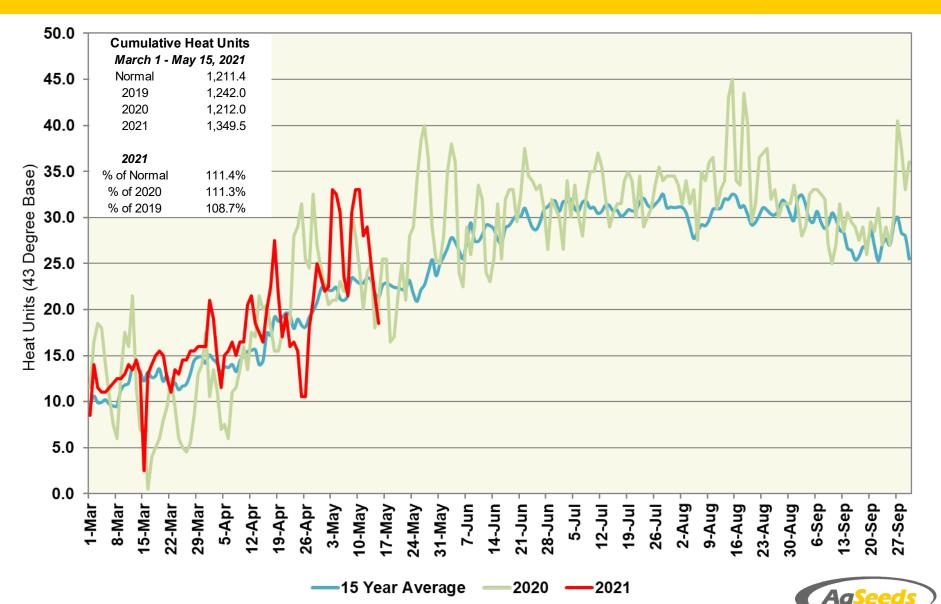

## Woodland Station (North Region) Heat Units – 2021 vs 2020 & 15 Year Average

## Woodland Station (North Region) Heat Units – 2021 vs 2020 & 15 Year Average

|                | 2021<br>Semi-Monthly |            |               |                          | 2020<br>Semi-Monthly |            |               |                          | 15 Year Average |            |               |                          |
|----------------|----------------------|------------|---------------|--------------------------|----------------------|------------|---------------|--------------------------|-----------------|------------|---------------|--------------------------|
| Period         | Avg<br>Max           | Avg<br>Min | Heat<br>Units | Cumulative<br>Heat Units | Avg<br>Max           | Avg<br>Min | Heat<br>Units | Cumulative<br>Heat Units | Avg<br>Max      | Avg<br>Min | Heat<br>Units | Cumulative<br>Heat Units |
| March 1 - 15   | 65.6                 | 43.7       | 175.0         | 175.0                    | 67.5                 | 44.5       | 195.5         | 195.5                    | 64.7            | 42.9       | 167.0         | 167.0                    |
| March 16 - 31  | 68.7                 | 46.1       | 230.5         | 405.5                    | 61.0                 | 41.1       | 129.0         | 324.5                    | 67.2            | 44.1       | 206.7         | 373.7                    |
| April 1 - 15   | 75.8                 | 44.3       | 255.5         | 661.0                    | 67.4                 | 44.9       | 197.0         | 521.5                    | 69.5            | 44.8       | 216.4         | 590.1                    |
| April 16 - 30  | 77.5                 | 46.4       | 284.5         | 945.5                    | 79.8                 | 52.4       | 346.5         | 868.0                    | 76.1            | 47.9       | 286.0         | 876.1                    |
| May 1 - 15     | 85.2                 | 54.7       | 404.0         | 1,349.5                  | 81.1                 | 50.7       | 344.0         | 1,212.0                  | 80.4            | 50.6       | 335.2         | 1,211.4                  |
| May 16 - 31    |                      |            |               |                          | 84.6                 | 56.2       | 438.0         | 1,650.0                  | 80.1            | 51.6       | 366.2         | 1,577.5                  |
| June 1 - 15    |                      |            |               |                          | 87.2                 | 57.1       | 437.0         | 2,087.0                  | 85.8            | 55.2       | 414.2         | 1,991.8                  |
| June 16 - 30   |                      |            |               |                          | 90.6                 | 59.2       | 478.5         | 2,565.5                  | 90.1            | 56.2       | 448.9         | 2,440.7                  |
| July 1 - 15    |                      |            |               |                          | 92.9                 | 56.9       | 478.5         | 3,044.0                  | 91.3            | 57.1       | 467.8         | 2,908.4                  |
| July 16 - 31   |                      |            |               |                          | 93.4                 | 58.4       | 527.0         | 3,571.0                  | 91.9            | 56.8       | 499.2         | 3,407.6                  |
| August 1 - 15  |                      |            |               |                          | 94.7                 | 60.5       | 518.5         | 4,089.5                  | 90.5            | 56.1       | 455.5         | 3,863.1                  |
| August 16 - 31 |                      |            |               |                          | 93.6                 | 60.7       | 546.0         | 4,635.5                  | 90.9            | 56.3       | 490.7         | 4,353.8                  |
| Sept 1 - 15    |                      |            |               |                          | 89.1                 | 56.9       | 450.0         | 5,085.5                  | 89.6            | 55.5       | 443.9         | 4,797.7                  |
| Sept 16 - 30   |                      |            |               |                          | 90.4                 | 57.0       | 460.5         | 5,546.0                  | 86.5            | 53.8       | 408.4         | 5,206.0                  |