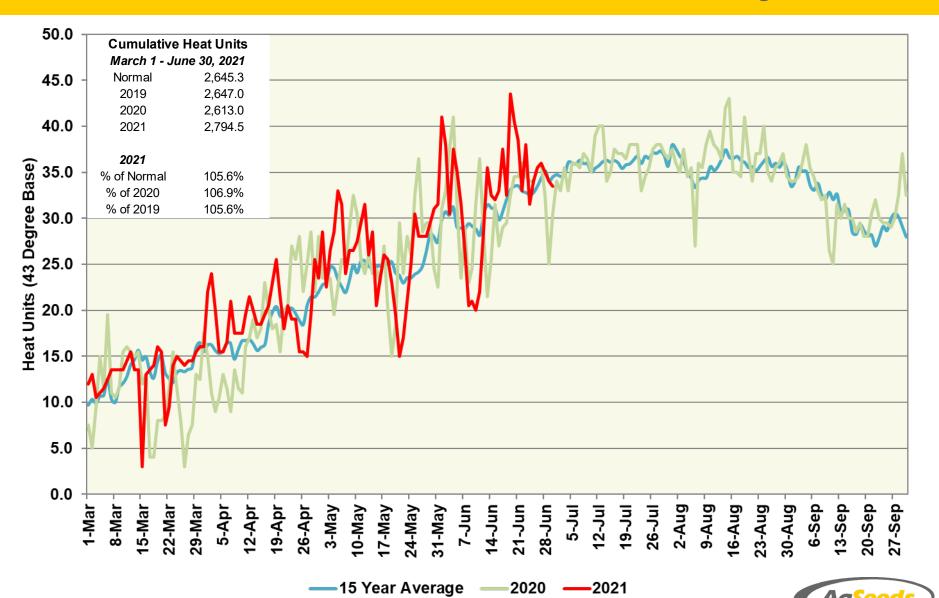

## Five Points Station (South Region) Heat Units – 2021 vs 2020 & 15 Year Average

## Five Points Station (South Region) Heat Units – 2021 vs 2020 & 15 Year Average

|                | 2021<br>Semi-Monthly |            |               |                       | 2020<br>Semi-Monthly |            |               |                       | 15 Year Average |         |               |                  |
|----------------|----------------------|------------|---------------|-----------------------|----------------------|------------|---------------|-----------------------|-----------------|---------|---------------|------------------|
| Period         | Avg<br>Max           | Avg<br>Min | Heat<br>Units | Cumulative Heat Units | Avg<br>Max           | Avg<br>Min | Heat<br>Units | Cumulative Heat Units | Avg Max         | Avg Min | Heat<br>Units | ve Heat<br>Units |
| March 1 - 15   | 68.1                 | 42.5       | 184.5         | 184.5                 | 68.5                 | 42.9       | 190.5         | 190.5                 | 68.6            | 41.4    | 179.7         | 179.7            |
| March 16 - 31  | 70.3                 | 43.6       | 223.0         | 407.5                 | 63.1                 | 41.9       | 152.0         | 342.5                 | 70.7            | 43.3    | 223.7         | 403.4            |
| April 1 - 15   | 79.2                 | 44.8       | 285.0         | 692.5                 | 68.9                 | 44.0       | 202.0         | 544.5                 | 73.4            | 44.6    | 240.4         | 643.8            |
| April 16 - 30  | 80.0                 | 46.1       | 301.0         | 993.5                 | 79.9                 | 51.7       | 341.5         | 886.0                 | 78.5            | 47.1    | 296.8         | 940.7            |
| May 1 - 15     | 88.3                 | 52.5       | 411.0         | 1,404.5               | 84.9                 | 51.7       | 379.0         | 1,265.0               | 83.2            | 50.7    | 359.9         | 1,300.6          |
| May 16 - 31    | 84.2                 | 52.1       | 402.0         | 1,806.5               | 84.3                 | 53.6       | 414.5         | 1,679.5               | 83.4            | 52.7    | 401.0         | 1,701.6          |
| June 1 - 15    | 89.4                 | 56.9       | 452.0         | 2,258.5               | 88.6                 | 57.2       | 448.5         | 2,128.0               | 89.2            | 56.6    | 448.3         | 2,149.8          |
| June 16 - 30   | 95.9                 | 61.6       | 536.0         | 2,794.5               | 92.5                 | 58.1       | 485.0         | 2,613.0               | 93.4            | 58.7    | 495.5         | 2,645.3          |
| July 1 - 15    |                      |            |               |                       | 96.3                 | 61.6       | 539.5         | 3,152.5               | 95.9            | 61.4    | 534.6         | 3,179.9          |
| July 16 - 31   |                      |            |               |                       | 96.1                 | 63.6       | 589.5         | 3,742.0               | 96.5            | 62.4    | 583.3         | 3,763.1          |
| August 1 - 15  |                      |            |               |                       | 96.7                 | 62.8       | 551.5         | 4,293.5               | 95.8            | 61.2    | 532.9         | 4,296.0          |
| August 16 - 31 |                      |            |               |                       | 94.9                 | 63.1       | 576.5         | 4,870.0               | 95.9            | 61.6    | 572.1         | 4,868.1          |
| Sept 1 - 15    |                      |            |               |                       | 90.8                 | 59.8       | 484.5         | 5,354.5               | 92.9            | 59.1    | 494.5         | 5,362.6          |
| Sept 16 - 30   |                      |            |               |                       | 89.6                 | 57.3       | 456.5         | 5,811.0               | 88.4            | 55.0    | 431.1         | 5,793.6          |