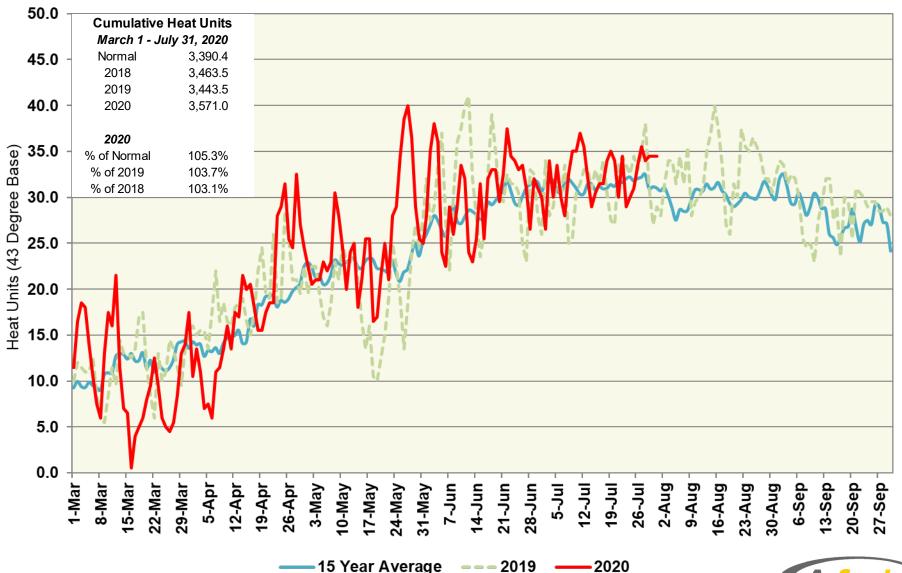

## Woodland Station (North Region) Heat Units – 2020 vs 2019 & 15 Year Average

-2020

## Woodland Station (North Region) Heat Units – 2020 vs 2019 & 15 Year Average

|                | 2020<br>Semi-Monthly |            |               |                          | 2019<br>Semi-Monthly |            |               |                          | 15 Year Average |            |               |                          |
|----------------|----------------------|------------|---------------|--------------------------|----------------------|------------|---------------|--------------------------|-----------------|------------|---------------|--------------------------|
| Period         | Avg<br>Max           | Avg<br>Min | Heat<br>Units | Cumulative<br>Heat Units | Avg<br>Max           | Avg<br>Min | Heat<br>Units | Cumulative<br>Heat Units | Avg<br>Max      | Avg<br>Min | Heat<br>Units | Cumulative<br>Heat Units |
| March 1 - 15   | 67.5                 | 44.5       | 195.5         | 195.5                    | 62.4                 | 44.7       | 158.0         | 158.0                    | 64.7            | 42.5       | 159.1         | 159.1                    |
| March 16 - 31  | 61.0                 | 41.1       | 129.0         | 324.5                    | 67.1                 | 43.7       | 198.5         | 356.5                    | 67.1            | 43.8       | 199.4         | 358.6                    |
| April 1 - 15   | 67.4                 | 44.9       | 197.0         | 521.5                    | 70.1                 | 49.8       | 254.5         | 611.0                    | 69.1            | 44.9       | 210.5         | 569.1                    |
| April 16 - 30  | 79.8                 | 52.4       | 346.5         | 868.0                    | 79.2                 | 49.3       | 319.0         | 930.0                    | 76.0            | 47.9       | 284.2         | 853.3                    |
| May 1 - 15     | 81.1                 | 50.7       | 344.0         | 1,212.0                  | 78.4                 | 49.2       | 312.0         | 1,242.0                  | 80.1            | 50.4       | 333.7         | 1,187.0                  |
| May 16 - 31    | 84.6                 | 56.2       | 438.0         | 1,650.0                  | 72.3                 | 51.1       | 298.5         | 1,540.5                  | 80.1            | 51.5       | 365.1         | 1,552.1                  |
| June 1 - 15    | 87.2                 | 57.1       | 437.0         | 2,087.0                  | 90.1                 | 59.5       | 476.5         | 2,017.0                  | 85.8            | 55.2       | 412.4         | 1,964.5                  |
| June 16 - 30   | 90.6                 | 59.2       | 478.5         | 2,565.5                  | 90.1                 | 57.1       | 459.5         | 2,476.5                  | 90.1            | 56.5       | 454.0         | 2,418.5                  |
| July 1 - 15    | 92.9                 | 56.9       | 478.5         | 3,044.0                  | 90.2                 | 56.5       | 455.0         | 2,931.5                  | 91.3            | 57.0       | 467.2         | 2,885.7                  |
| July 16 - 31   | 93.4                 | 58.4       | 527.0         | 3,571.0                  | 92.3                 | 57.7       | 512.0         | 3,443.5                  | 91.9            | 57.1       | 504.6         | 3,390.4                  |
| August 1 - 15  |                      |            |               |                          | 93.2                 | 58.3       | 491.0         | 3,934.5                  | 90.2            | 55.7       | 449.1         | 3,839.5                  |
| August 16 - 31 |                      |            |               |                          | 93.4                 | 58.4       | 527.0         | 4,461.5                  | 90.8            | 55.7       | 483.7         | 4,323.2                  |
| Sept 1 - 15    |                      |            |               |                          | 89.5                 | 55.2       | 440.0         | 4,901.5                  | 89.6            | 55.1       | 440.6         | 4,763.8                  |
| Sept 16 - 30   |                      |            |               |                          | 86.9                 | 56.6       | 431.0         | 5,332.5                  | 86.3            | 53.5       | 402.9         | 5,166.8                  |