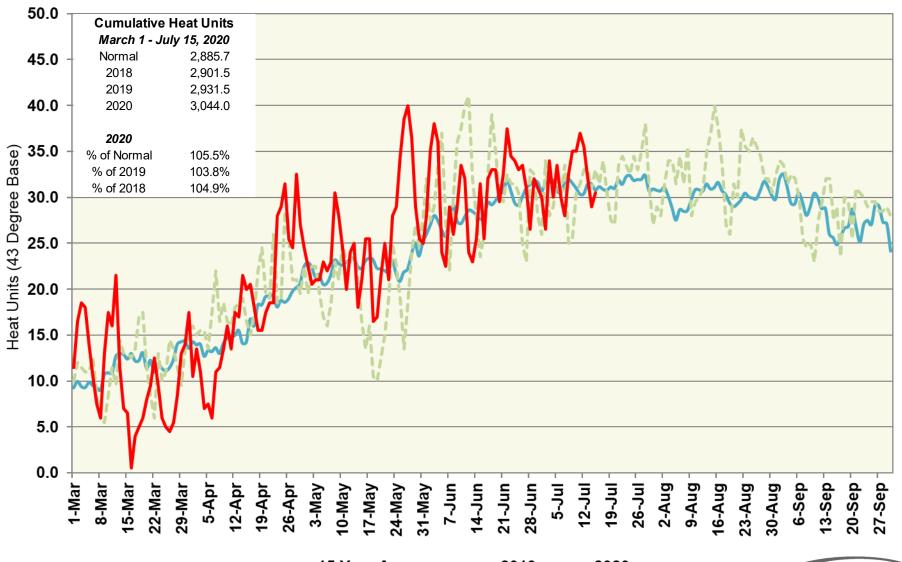

## Woodland Station (North Region) Heat Units – 2020 vs 2019 & 15 Year Average

## Woodland Station (North Region) Heat Units – 2020 vs 2019 & 15 Year Average

|                | 2020<br>Semi-Monthly |            |               |                          | 2019<br>Semi-Monthly |            |               |                          | 15 Year Average |            |               |                          |
|----------------|----------------------|------------|---------------|--------------------------|----------------------|------------|---------------|--------------------------|-----------------|------------|---------------|--------------------------|
| Period         | Avg<br>Max           | Avg<br>Min | Heat<br>Units | Cumulative<br>Heat Units | Avg<br>Max           | Avg<br>Min | Heat<br>Units | Cumulative<br>Heat Units | Avg<br>Max      | Avg<br>Min | Heat<br>Units | Cumulative<br>Heat Units |
| March 1 - 15   | 67.5                 | 44.5       | 195.5         | 195.5                    | 62.4                 | 44.7       | 158.0         | 158.0                    | 64.7            | 42.5       | 159.1         | 159.1                    |
| March 16 - 31  | 61.0                 | 41.1       | 129.0         | 324.5                    | 67.1                 | 43.7       | 198.5         | 356.5                    | 67.1            | 43.8       | 199.4         | 358.6                    |
| April 1 - 15   | 67.4                 | 44.9       | 197.0         | 521.5                    | 70.1                 | 49.8       | 254.5         | 611.0                    | 69.1            | 44.9       | 210.5         | 569.1                    |
| April 16 - 30  | 79.8                 | 52.4       | 346.5         | 868.0                    | 79.2                 | 49.3       | 319.0         | 930.0                    | 76.0            | 47.9       | 284.2         | 853.3                    |
| May 1 - 15     | 81.1                 | 50.7       | 344.0         | 1,212.0                  | 78.4                 | 49.2       | 312.0         | 1,242.0                  | 80.1            | 50.4       | 333.7         | 1,187.0                  |
| May 16 - 31    | 84.6                 | 56.2       | 438.0         | 1,650.0                  | 72.3                 | 51.1       | 298.5         | 1,540.5                  | 80.1            | 51.5       | 365.1         | 1,552.1                  |
| June 1 - 15    | 87.2                 | 57.1       | 437.0         | 2,087.0                  | 90.1                 | 59.5       | 476.5         | 2,017.0                  | 85.8            | 55.2       | 412.4         | 1,964.5                  |
| June 16 - 30   | 90.6                 | 59.2       | 478.5         | 2,565.5                  | 90.1                 | 57.1       | 459.5         | 2,476.5                  | 90.1            | 56.5       | 454.0         | 2,418.5                  |
| July 1 - 15    | 92.9                 | 56.9       | 478.5         | 3,044.0                  | 90.2                 | 56.5       | 455.0         | 2,931.5                  | 91.3            | 57.0       | 467.2         | 2,885.7                  |
| July 16 - 31   |                      |            |               |                          | 92.3                 | 57.7       | 512.0         | 3,443.5                  | 91.8            | 57.0       | 503.0         | 3,388.8                  |
| August 1 - 15  |                      |            |               |                          | 93.2                 | 58.3       | 491.0         | 3,934.5                  | 90.2            | 55.7       | 449.1         | 3,837.9                  |
| August 16 - 31 |                      |            |               |                          | 93.4                 | 58.4       | 527.0         | 4,461.5                  | 90.8            | 55.7       | 483.7         | 4,321.6                  |
| Sept 1 - 15    |                      |            |               |                          | 89.5                 | 55.2       | 440.0         | 4,901.5                  | 89.6            | 55.1       | 440.6         | 4,762.2                  |
| Sept 16 - 30   |                      |            |               |                          | 86.9                 | 56.6       | 431.0         | 5,332.5                  | 86.3            | 53.5       | 402.9         | 5,165.2                  |