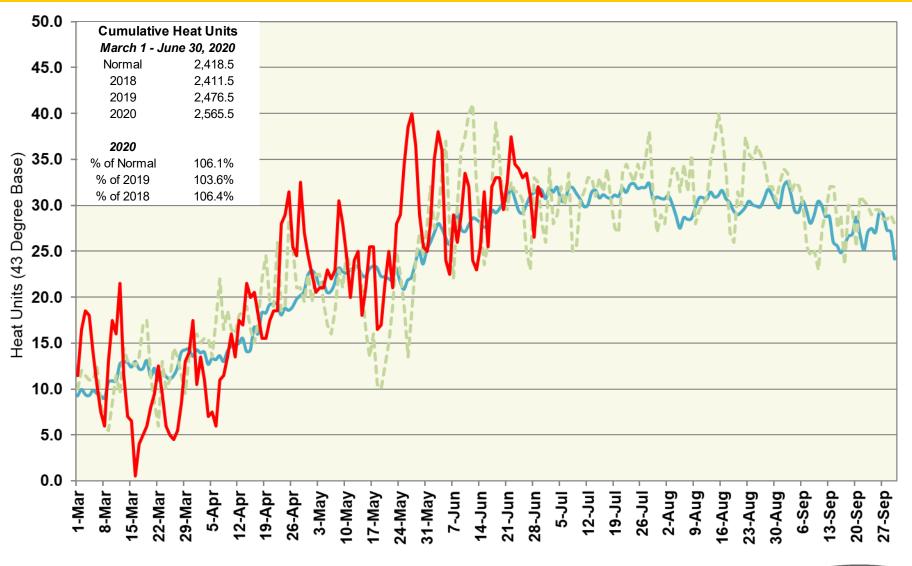

## Woodland Station (North Region) Heat Units – 2020 vs 2019 & 15 Year Average

-2020

## Woodland Station (North Region) Heat Units – 2020 vs 2019 & 15 Year Average

|                | 2020<br>Semi-Monthly |            |               |                          | 2019<br>Semi-Monthly |            |               |                          | 15 Year Average |            |               |                          |
|----------------|----------------------|------------|---------------|--------------------------|----------------------|------------|---------------|--------------------------|-----------------|------------|---------------|--------------------------|
| Period         | Avg<br>Max           | Avg<br>Min | Heat<br>Units | Cumulative<br>Heat Units | Avg<br>Max           | Avg<br>Min | Heat<br>Units | Cumulative<br>Heat Units | Avg<br>Max      | Avg<br>Min | Heat<br>Units | Cumulative<br>Heat Units |
| March 1 - 15   | 67.5                 | 44.5       | 195.5         | 195.5                    | 62.4                 | 44.7       | 158.0         | 158.0                    | 64.7            | 42.5       | 159.1         | 159.1                    |
| March 16 - 31  | 61.0                 | 41.1       | 129.0         | 324.5                    | 67.1                 | 43.7       | 198.5         | 356.5                    | 67.1            | 43.8       | 199.4         | 358.6                    |
| April 1 - 15   | 67.4                 | 44.9       | 197.0         | 521.5                    | 70.1                 | 49.8       | 254.5         | 611.0                    | 69.1            | 44.9       | 210.5         | 569.1                    |
| April 16 - 30  | 79.8                 | 52.4       | 346.5         | 868.0                    | 79.2                 | 49.3       | 319.0         | 930.0                    | 76.0            | 47.9       | 284.2         | 853.3                    |
| May 1 - 15     | 81.1                 | 50.7       | 344.0         | 1,212.0                  | 78.4                 | 49.2       | 312.0         | 1,242.0                  | 80.1            | 50.4       | 333.7         | 1,187.0                  |
| May 16 - 31    | 84.6                 | 56.2       | 438.0         | 1,650.0                  | 72.3                 | 51.1       | 298.5         | 1,540.5                  | 80.1            | 51.5       | 365.1         | 1,552.1                  |
| June 1 - 15    | 87.2                 | 57.1       | 437.0         | 2,087.0                  | 90.1                 | 59.5       | 476.5         | 2,017.0                  | 85.8            | 55.2       | 412.4         | 1,964.5                  |
| June 16 - 30   | 90.6                 | 59.2       | 478.5         | 2,565.5                  | 90.1                 | 57.1       | 459.5         | 2,476.5                  | 90.1            | 56.5       | 454.0         | 2,418.5                  |
| July 1 - 15    |                      |            |               |                          | 90.2                 | 56.5       | 455.0         | 2,931.5                  | 91.2            | 57.0       | 466.4         | 2,884.9                  |
| July 16 - 31   |                      |            |               |                          | 92.3                 | 57.7       | 512.0         | 3,443.5                  | 91.8            | 57.0       | 503.0         | 3,388.0                  |
| August 1 - 15  |                      |            |               |                          | 93.2                 | 58.3       | 491.0         | 3,934.5                  | 90.2            | 55.7       | 449.1         | 3,837.1                  |
| August 16 - 31 |                      |            |               |                          | 93.4                 | 58.4       | 527.0         | 4,461.5                  | 90.8            | 55.7       | 483.7         | 4,320.8                  |
| Sept 1 - 15    |                      |            |               |                          | 89.5                 | 55.2       | 440.0         | 4,901.5                  | 89.6            | 55.1       | 440.6         | 4,761.4                  |
| Sept 16 - 30   |                      |            |               |                          | 86.9                 | 56.6       | 431.0         | 5,332.5                  | 86.3            | 53.5       | 402.9         | 5,164.4                  |