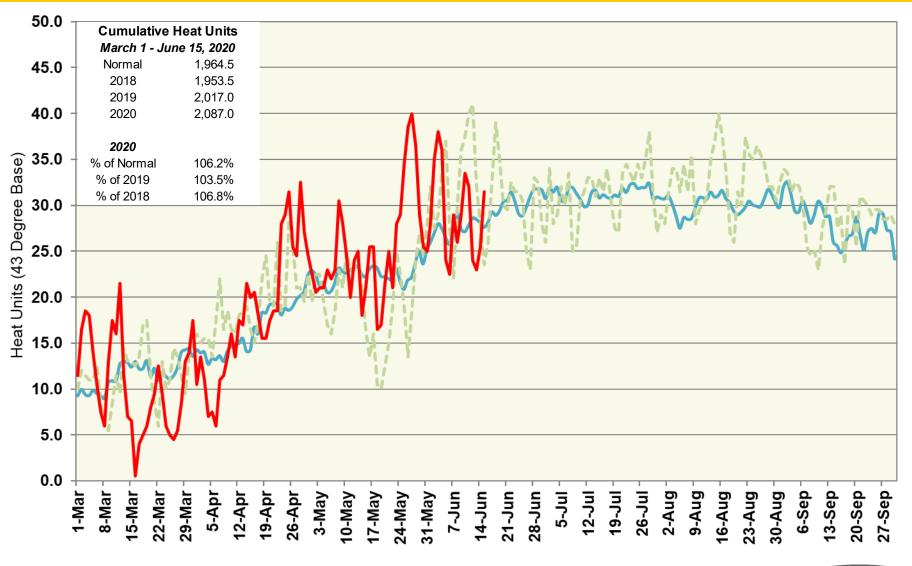

## Woodland Station (North Region) Heat Units – 2020 vs 2019 & 15 Year Average

-2020

## Woodland Station (North Region) Heat Units – 2020 vs 2019 & 15 Year Average

|                | 2020<br>Semi-Monthly |            |               |                          | 2019<br>Semi-Monthly |            |               |                          | 15 Year Average |            |               |                          |
|----------------|----------------------|------------|---------------|--------------------------|----------------------|------------|---------------|--------------------------|-----------------|------------|---------------|--------------------------|
| Period         | Avg<br>Max           | Avg<br>Min | Heat<br>Units | Cumulative<br>Heat Units | Avg<br>Max           | Avg<br>Min | Heat<br>Units | Cumulative<br>Heat Units | Avg<br>Max      | Avg<br>Min | Heat<br>Units | Cumulative<br>Heat Units |
| March 1 - 15   | 67.5                 | 44.5       | 195.5         | 195.5                    | 62.4                 | 44.7       | 158.0         | 158.0                    | 64.7            | 42.5       | 159.1         | 159.1                    |
| March 16 - 31  | 61.0                 | 41.1       | 129.0         | 324.5                    | 67.1                 | 43.7       | 198.5         | 356.5                    | 67.1            | 43.8       | 199.4         | 358.6                    |
| April 1 - 15   | 67.4                 | 44.9       | 197.0         | 521.5                    | 70.1                 | 49.8       | 254.5         | 611.0                    | 69.1            | 44.9       | 210.5         | 569.1                    |
| April 16 - 30  | 79.8                 | 52.4       | 346.5         | 868.0                    | 79.2                 | 49.3       | 319.0         | 930.0                    | 76.0            | 47.9       | 284.2         | 853.3                    |
| May 1 - 15     | 81.1                 | 50.7       | 344.0         | 1,212.0                  | 78.4                 | 49.2       | 312.0         | 1,242.0                  | 80.1            | 50.4       | 333.7         | 1,187.0                  |
| May 16 - 31    | 84.6                 | 56.2       | 438.0         | 1,650.0                  | 72.3                 | 51.1       | 298.5         | 1,540.5                  | 80.1            | 51.5       | 365.1         | 1,552.1                  |
| June 1 - 15    | 87.2                 | 57.1       | 437.0         | 2,087.0                  | 90.1                 | 59.5       | 476.5         | 2,017.0                  | 85.8            | 55.2       | 412.4         | 1,964.5                  |
| June 16 - 30   |                      |            |               |                          | 90.1                 | 57.1       | 459.5         | 2,476.5                  | 90.0            | 56.3       | 452.3         | 2,416.8                  |
| July 1 - 15    |                      |            |               |                          | 90.2                 | 56.5       | 455.0         | 2,931.5                  | 91.2            | 57.0       | 466.4         | 2,883.2                  |
| July 16 - 31   |                      |            |               |                          | 92.3                 | 57.7       | 512.0         | 3,443.5                  | 91.8            | 57.0       | 503.0         | 3,386.2                  |
| August 1 - 15  |                      |            |               |                          | 93.2                 | 58.3       | 491.0         | 3,934.5                  | 90.2            | 55.7       | 449.1         | 3,835.4                  |
| August 16 - 31 |                      |            |               |                          | 93.4                 | 58.4       | 527.0         | 4,461.5                  | 90.8            | 55.7       | 483.7         | 4,319.0                  |
| Sept 1 - 15    |                      |            |               |                          | 89.5                 | 55.2       | 440.0         | 4,901.5                  | 89.6            | 55.1       | 440.6         | 4,759.7                  |
| Sept 16 - 30   |                      |            |               |                          | 86.9                 | 56.6       | 431.0         | 5,332.5                  | 86.3            | 53.5       | 402.9         | 5,162.6                  |