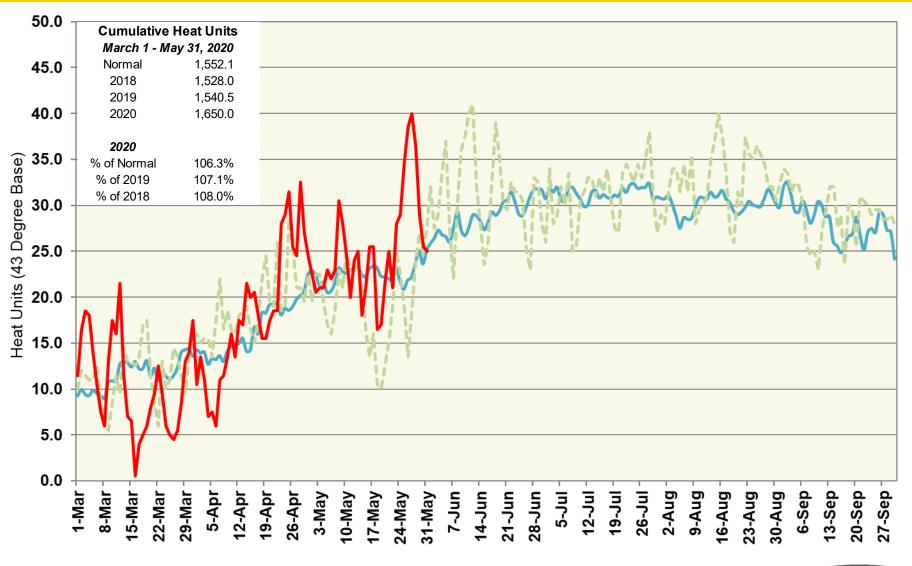

## Woodland Station (North Region) Heat Units – 2020 vs 2019 & 15 Year Average

--- 2019

**-2020** 

-15 Year Average

## Woodland Station (North Region) Heat Units – 2020 vs 2019 & 15 Year Average

|                | 2020<br>Semi-Monthly |            |               |                          | 2019<br>Semi-Monthly |            |               |                          | 15 Year Average |            |               |                          |
|----------------|----------------------|------------|---------------|--------------------------|----------------------|------------|---------------|--------------------------|-----------------|------------|---------------|--------------------------|
| Period         | Avg<br>Max           | Avg<br>Min | Heat<br>Units | Cumulative<br>Heat Units | Avg<br>Max           | Avg<br>Min | Heat<br>Units | Cumulative<br>Heat Units | Avg<br>Max      | Avg<br>Min | Heat<br>Units | Cumulative<br>Heat Units |
| March 1 - 15   | 67.5                 | 44.5       | 195.5         | 195.5                    | 62.4                 | 44.7       | 158.0         | 158.0                    | 64.7            | 42.5       | 159.1         | 159.1                    |
| March 16 - 31  | 61.0                 | 41.1       | 129.0         | 324.5                    | 67.1                 | 43.7       | 198.5         | 356.5                    | 67.1            | 43.8       | 199.4         | 358.6                    |
| April 1 - 15   | 67.4                 | 44.9       | 197.0         | 521.5                    | 70.1                 | 49.8       | 254.5         | 611.0                    | 69.1            | 44.9       | 210.5         | 569.1                    |
| April 16 - 30  | 79.8                 | 52.4       | 346.5         | 868.0                    | 79.2                 | 49.3       | 319.0         | 930.0                    | 76.0            | 47.9       | 284.2         | 853.3                    |
| May 1 - 15     | 81.1                 | 50.7       | 344.0         | 1,212.0                  | 78.4                 | 49.2       | 312.0         | 1,242.0                  | 80.1            | 50.4       | 333.7         | 1,187.0                  |
| May 16 - 31    | 84.6                 | 56.2       | 438.0         | 1,650.0                  | 72.3                 | 51.1       | 298.5         | 1,540.5                  | 80.1            | 51.5       | 365.1         | 1,552.1                  |
| June 1 - 15    |                      |            |               |                          | 90.1                 | 59.5       | 476.5         | 2,017.0                  | 85.7            | 55.0       | 410.6         | 1,962.7                  |
| June 16 - 30   |                      |            |               |                          | 90.1                 | 57.1       | 459.5         | 2,476.5                  | 90.0            | 56.3       | 452.3         | 2,415.0                  |
| July 1 - 15    |                      |            |               |                          | 90.2                 | 56.5       | 455.0         | 2,931.5                  | 91.2            | 57.0       | 466.4         | 2,881.4                  |
| July 16 - 31   |                      |            |               |                          | 92.3                 | 57.7       | 512.0         | 3,443.5                  | 91.8            | 57.0       | 503.0         | 3,384.5                  |
| August 1 - 15  |                      |            |               |                          | 93.2                 | 58.3       | 491.0         | 3,934.5                  | 90.2            | 55.7       | 449.1         | 3,833.6                  |
| August 16 - 31 |                      |            |               |                          | 93.4                 | 58.4       | 527.0         | 4,461.5                  | 90.8            | 55.7       | 483.7         | 4,317.3                  |
| Sept 1 - 15    |                      |            |               |                          | 89.5                 | 55.2       | 440.0         | 4,901.5                  | 89.6            | 55.1       | 440.6         | 4,757.9                  |
| Sept 16 - 30   |                      |            |               |                          | 86.9                 | 56.6       | 431.0         | 5,332.5                  | 86.3            | 53.5       | 402.9         | 5,160.9                  |