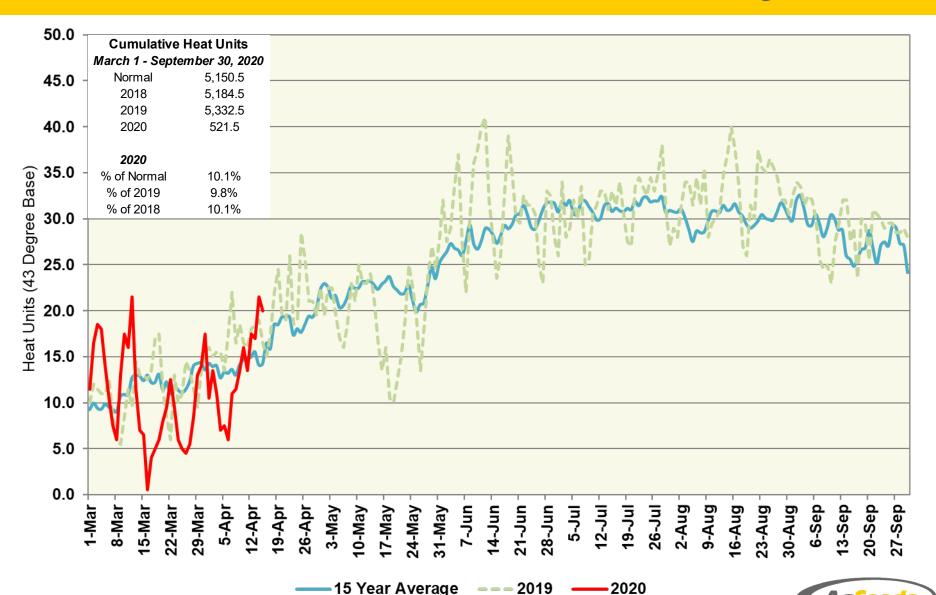

## Woodland Station (North Region) Heat Units – 2019 vs 2018 & 15 Year Average

|                | 2020<br>Semi-Monthly |            |               |                          | 2019<br>Semi-Monthly |            |               |                          | 15 Year Average |            |               |                          |
|----------------|----------------------|------------|---------------|--------------------------|----------------------|------------|---------------|--------------------------|-----------------|------------|---------------|--------------------------|
| Period         | Avg<br>Max           | Avg<br>Min | Heat<br>Units | Cumulative<br>Heat Units | Avg<br>Max           | Avg<br>Min | Heat<br>Units | Cumulative<br>Heat Units | Avg<br>Max      | Avg<br>Min | Heat<br>Units | Cumulative<br>Heat Units |
| March 1 - 15   | 67.5                 | 44.5       | 195.5         | 195.5                    | 62.4                 | 44.7       | 158.0         | 158.0                    | 64.7            | 42.5       | 159.1         | 159.1                    |
| March 16 - 31  | 61.0                 | 41.1       | 129.0         | 324.5                    | 67.1                 | 43.7       | 198.5         | 356.5                    | 67.1            | 43.8       | 199.4         | 358.6                    |
| April 1 - 15   | 67.4                 | 44.9       | 197.0         | 521.5                    | 70.1                 | 49.8       | 254.5         | 611.0                    | 69.1            | 44.9       | 210.5         | 569.1                    |
| April 16 - 30  |                      |            |               |                          | 79.2                 | 49.3       | 319.0         | 930.0                    | 75.7            | 47.6       | 279.8         | 848.9                    |
| May 1 - 15     |                      |            |               |                          | 78.4                 | 49.2       | 312.0         | 1,242.0                  | 80.0            | 50.4       | 332.9         | 1,181.8                  |
| May 16 - 31    |                      |            |               |                          | 72.3                 | 51.1       | 298.5         | 1,540.5                  | 79.8            | 51.2       | 359.9         | 1,541.7                  |
| June 1 - 15    |                      |            |               |                          | 90.1                 | 59.5       | 476.5         | 2,017.0                  | 85.7            | 55.0       | 410.6         | 1,952.3                  |
| June 16 - 30   |                      |            |               |                          | 90.1                 | 57.1       | 459.5         | 2,476.5                  | 90.0            | 56.3       | 452.3         | 2,404.6                  |
| July 1 - 15    |                      |            |               |                          | 90.2                 | 56.5       | 455.0         | 2,931.5                  | 91.2            | 57.0       | 466.4         | 2,871.0                  |
| July 16 - 31   |                      |            |               |                          | 92.3                 | 57.7       | 512.0         | 3,443.5                  | 91.8            | 57.0       | 503.0         | 3,374.1                  |
| August 1 - 15  |                      |            |               |                          | 93.2                 | 58.3       | 491.0         | 3,934.5                  | 90.2            | 55.7       | 449.1         | 3,823.2                  |
| August 16 - 31 |                      |            |               |                          | 93.4                 | 58.4       | 527.0         | 4,461.5                  | 90.8            | 55.7       | 483.7         | 4,306.9                  |
| Sept 1 - 15    |                      |            |               |                          | 89.5                 | 55.2       | 440.0         | 4,901.5                  | 89.6            | 55.1       | 440.6         | 4,747.5                  |
| Sept 16 - 30   |                      |            |               |                          | 86.9                 | 56.6       | 431.0         | 5,332.5                  | 86.3            | 53.5       | 402.9         | 5,150.5                  |