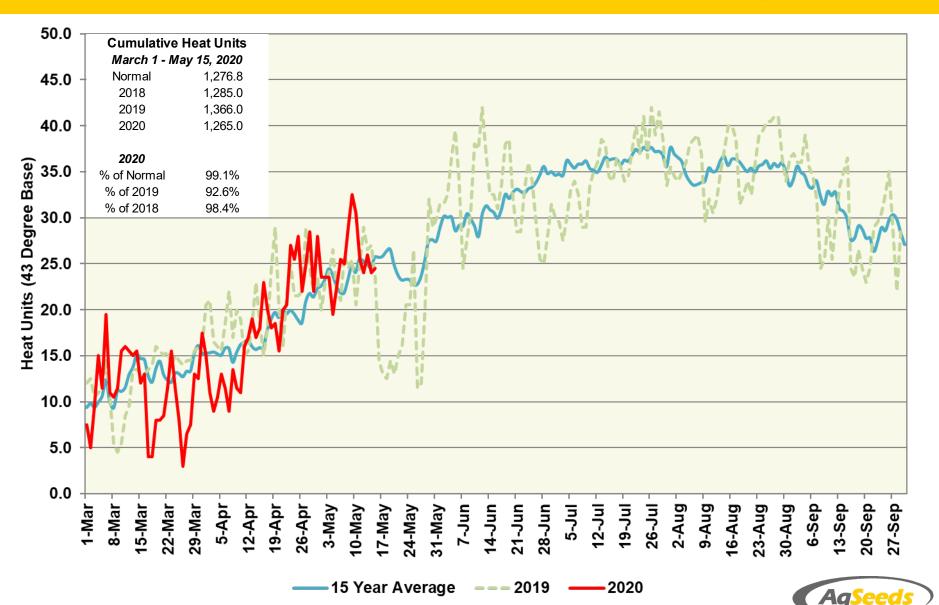

## Five Points Station (South Region) Heat Units – 2020 vs 2019 & 15 Year Average

## **Five Points Station (South Region)** Heat Units – 2020 vs 2019 & 15 Year Average

|                | 2020<br>Semi-Monthly |      |       |            | 2019         |      |       |            | 15 Year Average |      |       |            |
|----------------|----------------------|------|-------|------------|--------------|------|-------|------------|-----------------|------|-------|------------|
|                |                      |      |       |            | Semi-Monthly |      |       |            |                 |      |       |            |
|                | Avg                  | Avg  | Heat  | Cumulative | Avg          | Avg  | Heat  | Cumulative | Avg             | Avg  | Heat  | Cumulative |
| Period         | Max                  | Min  | Units | Heat Units | Max          | Min  | Units | Heat Units | Max             | Min  | Units | Heat Units |
| March 1 - 15   | 68.5                 | 42.9 | 190.5 | 190.5      | 64.9         | 41.9 | 156.0 | 156.0      | 67.9            | 40.9 | 171.4 | 171.4      |
| March 16 - 31  | 63.1                 | 41.9 | 152.0 | 342.5      | 70.7         | 44.9 | 236.5 | 392.5      | 70.2            | 43.0 | 217.4 | 388.8      |
| April 1 - 15   | 68.9                 | 44.0 | 202.0 | 544.5      | 74.7         | 48.2 | 276.5 | 669.0      | 72.6            | 44.7 | 234.7 | 623.5      |
| April 16 - 30  | 79.9                 | 51.7 | 341.5 | 886.0      | 81.1         | 49.3 | 333.0 | 1,002.0    | 78.0            | 47.2 | 294.4 | 917.9      |
| May 1 - 15     | 84.9                 | 51.7 | 379.0 | 1,265.0    | 81.1         | 53.5 | 364.0 | 1,366.0    | 83.1            | 50.8 | 358.9 | 1,276.8    |
| May 16 - 31    |                      |      |       |            | 73.4         | 50.3 | 301.0 | 1,667.0    | 83.2            | 52.8 | 400.1 | 1,677.0    |
| June 1 - 15    |                      |      |       |            | 93.0         | 60.7 | 507.5 | 2,174.5    | 89.1            | 56.5 | 446.9 | 2,123.9    |
| June 16 - 30   |                      |      |       |            | 90.3         | 58.7 | 472.5 | 2,647.0    | 93.5            | 58.9 | 497.6 | 2,621.5    |
| July 1 - 15    |                      |      |       |            | 93.2         | 58.1 | 490.0 | 3,137.0    | 95.8            | 61.4 | 533.7 | 3,155.2    |
| July 16 - 31   |                      |      |       |            | 97.2         | 63.4 | 596.5 | 3,733.5    | 96.8            | 62.9 | 589.8 | 3,745.0    |
| August 1 - 15  |                      |      |       |            | 95.1         | 61.4 | 528.5 | 4,262.0    | 95.4            | 60.9 | 527.8 | 4,272.8    |
| August 16 - 31 |                      |      |       |            | 96.4         | 63.8 | 593.5 | 4,855.5    | 95.7            | 61.4 | 569.1 | 4,841.9    |
| Sept 1 - 15    |                      |      |       |            | 92.3         | 59.1 | 490.5 | 5,346.0    | 92.9            | 58.9 | 494.0 | 5,335.9    |
| Sept 16 - 30   |                      |      |       |            | 85.8         | 54.9 | 410.0 | 5,756.0    | 88.2            | 54.6 | 425.9 | 5,761.8    |