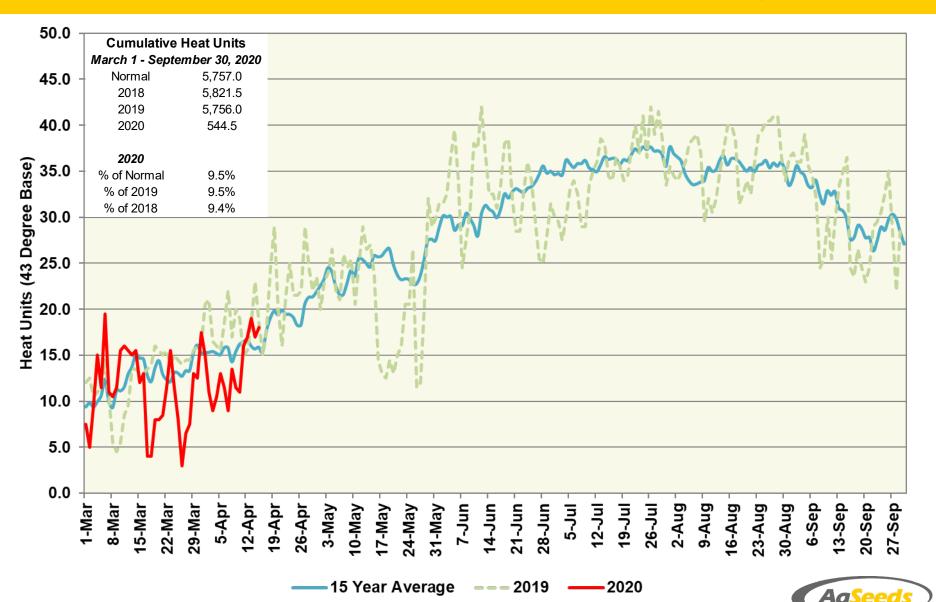

## Five Points Station (South Region) Heat Units – 2020 vs 2019 & 15 Year Average

## **Five Points Station (South Region)** Heat Units – 2019 vs 2018 & 15 Year Average

|                | 2020<br>Semi-Monthly |      |       |            | 2019<br>Semi-Monthly |      |       |            | 15 Year Average |      |       |            |
|----------------|----------------------|------|-------|------------|----------------------|------|-------|------------|-----------------|------|-------|------------|
|                |                      |      |       |            |                      |      |       |            |                 |      |       |            |
|                | Avg                  | Avg  | Heat  | Cumulative | Avg                  | Avg  | Heat  | Cumulative | Avg             | Avg  | Heat  | Cumulative |
| Period         | Max                  | Min  | Units | Heat Units | Max                  | Min  | Units | Heat Units | Max             | Min  | Units | Heat Units |
| March 1 - 15   | 68.5                 | 42.9 | 190.5 | 190.5      | 64.9                 | 41.9 | 156.0 | 156.0      | 67.9            | 40.9 | 171.4 | 171.4      |
| March 16 - 31  | 63.1                 | 41.9 | 152.0 | 342.5      | 70.7                 | 44.9 | 236.5 | 392.5      | 70.2            | 43.0 | 217.4 | 388.8      |
| April 1 - 15   | 68.9                 | 44.0 | 202.0 | 544.5      | 74.7                 | 48.2 | 276.5 | 669.0      | 72.6            | 44.7 | 234.7 | 623.5      |
| April 16 - 30  |                      |      |       |            | 81.1                 | 49.3 | 333.0 | 1,002.0    | 77.9            | 46.9 | 291.1 | 914.6      |
| May 1 - 15     |                      |      |       |            | 81.1                 | 53.5 | 364.0 | 1,366.0    | 83.0            | 50.7 | 357.5 | 1,272.0    |
| May 16 - 31    |                      |      |       |            | 73.4                 | 50.3 | 301.0 | 1,667.0    | 83.2            | 52.8 | 400.1 | 1,672.2    |
| June 1 - 15    |                      |      |       |            | 93.0                 | 60.7 | 507.5 | 2,174.5    | 89.1            | 56.5 | 446.9 | 2,119.1    |
| June 16 - 30   |                      |      |       |            | 90.3                 | 58.7 | 472.5 | 2,647.0    | 93.5            | 58.9 | 497.6 | 2,616.7    |
| July 1 - 15    |                      |      |       |            | 93.2                 | 58.1 | 490.0 | 3,137.0    | 95.8            | 61.4 | 533.7 | 3,150.4    |
| July 16 - 31   |                      |      |       |            | 97.2                 | 63.4 | 596.5 | 3,733.5    | 96.8            | 62.9 | 589.8 | 3,740.3    |
| August 1 - 15  |                      |      |       |            | 95.1                 | 61.4 | 528.5 | 4,262.0    | 95.4            | 60.9 | 527.8 | 4,268.0    |
| August 16 - 31 |                      |      |       |            | 96.4                 | 63.8 | 593.5 | 4,855.5    | 95.7            | 61.4 | 569.1 | 4,837.1    |
| Sept 1 - 15    |                      |      |       |            | 92.3                 | 59.1 | 490.5 | 5,346.0    | 92.9            | 58.9 | 494.0 | 5,331.1    |
| Sept 16 - 30   |                      |      |       |            | 85.8                 | 54.9 | 410.0 | 5,756.0    | 88.2            | 54.6 | 425.9 | 5,757.0    |