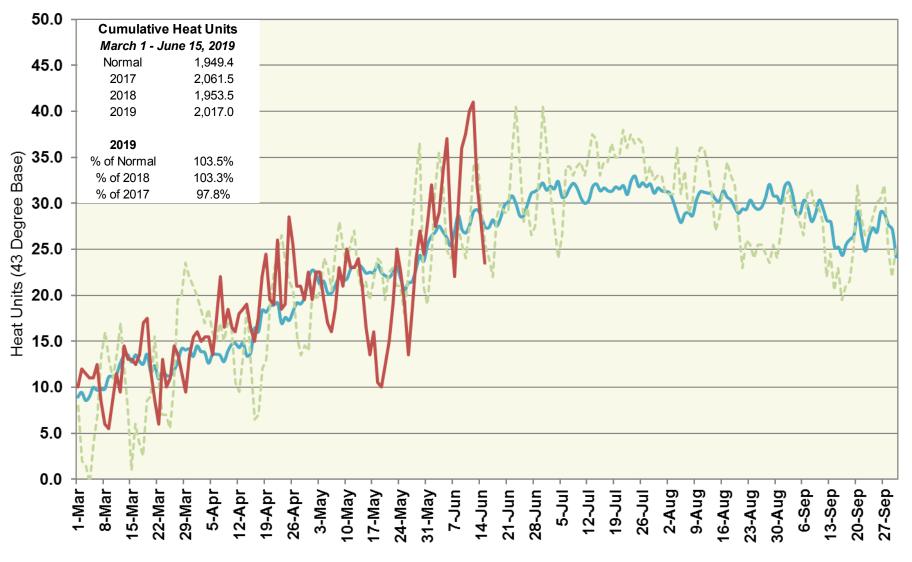

## Woodland Station (North Region) Heat Units – 2019 vs 2018 & 15 Year Average

2019

## Woodland Station (North Region) Heat Units – 2019 vs 2018 & 15 Year Average

|                | 2019<br>Semi-Monthly |            |               |                          | 2018<br>Semi-Monthly |            |               |                          | 15 Year Average |            |               |                          |
|----------------|----------------------|------------|---------------|--------------------------|----------------------|------------|---------------|--------------------------|-----------------|------------|---------------|--------------------------|
| Period         | Avg<br>Max           | Avg<br>Min | Heat<br>Units | Cumulative<br>Heat Units | Avg<br>Max           | Avg<br>Min | Heat<br>Units | Cumulative<br>Heat Units | Avg<br>Max      | Avg<br>Min | Heat<br>Units | Cumulative<br>Heat Units |
| March 1 - 15   | 62.4                 | 44.7       | 158.0         | 158.0                    | 61.9                 | 41.1       | 127.5         | 127.5                    | 64.9            | 42.6       | 161.5         | 161.5                    |
| March 16 - 31  | 67.1                 | 43.7       | 198.5         | 356.5                    | 67.0                 | 43.0       | 192.0         | 319.5                    | 67.3            | 44.0       | 202.2         | 363.7                    |
| April 1 - 15   | 70.1                 | 49.8       | 254.5         | 611.0                    | 70.4                 | 47.0       | 235.5         | 555.0                    | 69.2            | 44.6       | 207.9         | 571.6                    |
| April 16 - 30  | 79.2                 | 49.3       | 319.0         | 930.0                    | 74.0                 | 45.9       | 254.5         | 809.5                    | 75.5            | 47.3       | 275.9         | 847.5                    |
| May 1 - 15     | 78.4                 | 49.2       | 312.0         | 1,242.0                  | 81.1                 | 51.1       | 346.5         | 1,156.0                  | 79.7            | 50.2       | 329.4         | 1,176.9                  |
| May 16 - 31    | 72.3                 | 51.1       | 298.5         | 1,540.5                  | 79.6                 | 52.9       | 372.0         | 1,528.0                  | 80.0            | 51.2       | 362.0         | 1,538.8                  |
| June 1 - 15    | 90.1                 | 59.5       | 476.5         | 2,017.0                  | 88.1                 | 54.7       | 425.5         | 1,953.5                  | 85.7            | 55.0       | 410.6         | 1,949.4                  |
| June 16 - 30   |                      |            |               |                          | 90.2                 | 56.9       | 458.0         | 2,411.5                  | 89.5            | 55.9       | 445.1         | 2,394.5                  |
| July 1 - 15    |                      |            |               |                          | 92.0                 | 59.3       | 490.0         | 2,901.5                  | 91.5            | 57.1       | 469.9         | 2,864.4                  |
| July 16 - 31   |                      |            |               |                          | 96.5                 | 59.8       | 562.0         | 3,463.5                  | 92.3            | 57.2       | 507.6         | 3,372.0                  |
| August 1 - 15  |                      |            |               |                          | 92.4                 | 57.5       | 479.5         | 3,943.0                  | 90.6            | 55.6       | 451.1         | 3,823.1                  |
| August 16 - 31 |                      |            |               |                          | 85.8                 | 54.3       | 432.5         | 4,375.5                  | 90.8            | 55.5       | 482.4         | 4,305.5                  |
| Sept 1 - 15    |                      |            |               |                          | 88.1                 | 53.2       | 415.0         | 4,790.5                  | 89.3            | 54.7       | 435.5         | 4,741.0                  |
| Sept 16 - 30   |                      |            |               |                          | 87.3                 | 51.3       | 394.0         | 5,184.5                  | 86.3            | 53.1       | 400.1         | 5,141.2                  |