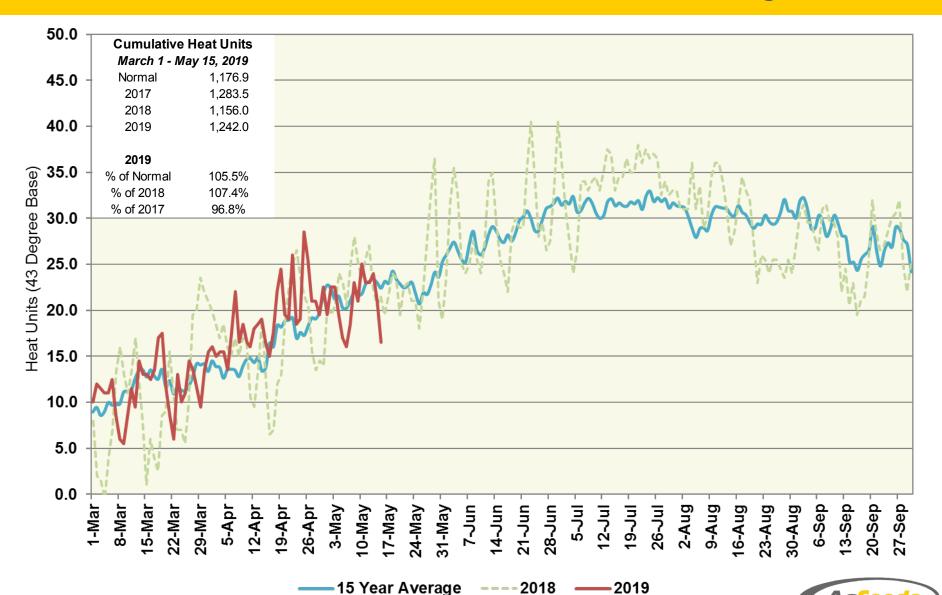

## Woodland Station (North Region) Heat Units – 2019 vs 2018 & 15 Year Average

|                | 2019<br>Semi-Monthly |            |               |                          | 2018<br>Semi-Monthly |            |               |                          | 15 Year Average |            |               |                          |
|----------------|----------------------|------------|---------------|--------------------------|----------------------|------------|---------------|--------------------------|-----------------|------------|---------------|--------------------------|
| Period         | Avg<br>Max           | Avg<br>Min | Heat<br>Units | Cumulative<br>Heat Units | Avg<br>Max           | Avg<br>Min | Heat<br>Units | Cumulative<br>Heat Units | Avg<br>Max      | Avg<br>Min | Heat<br>Units | Cumulative<br>Heat Units |
| March 1 - 15   | 62.4                 | 44.7       | 158.0         | 158.0                    | 61.9                 | 41.1       | 127.5         | 127.5                    | 64.9            | 42.6       | 161.5         | 161.5                    |
| March 16 - 31  | 67.1                 | 43.7       | 198.5         | 356.5                    | 67.0                 | 43.0       | 192.0         | 319.5                    | 67.3            | 44.0       | 202.2         | 363.7                    |
| April 1 - 15   | 70.1                 | 49.8       | 254.5         | 611.0                    | 70.4                 | 47.0       | 235.5         | 555.0                    | 69.2            | 44.6       | 207.9         | 571.6                    |
| April 16 - 30  | 79.2                 | 49.3       | 319.0         | 930.0                    | 74.0                 | 45.9       | 254.5         | 809.5                    | 75.5            | 47.3       | 275.9         | 847.5                    |
| May 1 - 15     | 78.4                 | 49.2       | 312.0         | 1,242.0                  | 81.1                 | 51.1       | 346.5         | 1,156.0                  | 79.7            | 50.2       | 329.4         | 1,176.9                  |
| May 16 - 31    |                      |            |               |                          | 79.6                 | 52.9       | 372.0         | 1,528.0                  | 80.6            | 51.2       | 366.5         | 1,543.4                  |
| June 1 - 15    |                      |            |               |                          | 88.1                 | 54.7       | 425.5         | 1,953.5                  | 85.4            | 54.7       | 405.9         | 1,949.2                  |
| June 16 - 30   |                      |            |               |                          | 90.2                 | 56.9       | 458.0         | 2,411.5                  | 89.5            | 55.9       | 445.1         | 2,394.3                  |
| July 1 - 15    |                      |            |               |                          | 92.0                 | 59.3       | 490.0         | 2,901.5                  | 91.5            | 57.1       | 469.9         | 2,864.2                  |
| July 16 - 31   |                      |            |               |                          | 96.5                 | 59.8       | 562.0         | 3,463.5                  | 92.3            | 57.2       | 507.6         | 3,371.8                  |
| August 1 - 15  |                      |            |               |                          | 92.4                 | 57.5       | 479.5         | 3,943.0                  | 90.6            | 55.6       | 451.1         | 3,822.9                  |
| August 16 - 31 |                      |            |               |                          | 85.8                 | 54.3       | 432.5         | 4,375.5                  | 90.8            | 55.5       | 482.4         | 4,305.3                  |
| Sept 1 - 15    |                      |            |               |                          | 88.1                 | 53.2       | 415.0         | 4,790.5                  | 89.3            | 54.7       | 435.5         | 4,740.9                  |
| Sept 16 - 30   |                      |            |               |                          | 87.3                 | 51.3       | 394.0         | 5,184.5                  | 86.3            | 53.1       | 400.1         | 5,141.0                  |