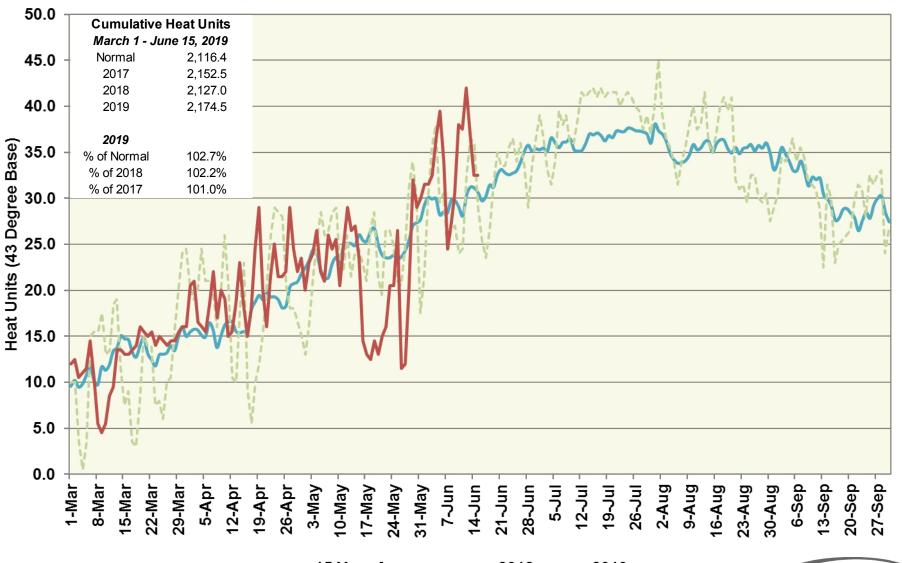

## Five Points Station (South Region) Heat Units – 2019 vs 2018 & 15 Year Average

-15 Year Average ----2018 ----2019

## **Five Points Station (South Region)** Heat Units – 2019 vs 2018 & 15 Year Average

|                | 2019<br>Semi-Monthly |            |               |                               | 2018<br>Semi-Monthly |            |               |                               | 15 Year Average |            |               |                          |
|----------------|----------------------|------------|---------------|-------------------------------|----------------------|------------|---------------|-------------------------------|-----------------|------------|---------------|--------------------------|
| Period         | Avg<br>Max           | Avg<br>Min | Heat<br>Units | y<br>Cumulative<br>Heat Units | Avg<br>Max           | Avg<br>Min | Heat<br>Units | r<br>Cumulative<br>Heat Units | Avg<br>Max      | Avg<br>Min | Heat<br>Units | Cumulative<br>Heat Units |
| March 1 - 15   | 64.9                 | 41.9       | 156.0         | 156.0                         | 66.3                 | 42.9       | 174.0         | 174.0                         | 68.1            | 41.1       | 173.8         | 173.8                    |
| March 16 - 31  | 70.7                 | 44.9       | 236.5         | 392.5                         | 68.1                 | 41.9       | 192.5         | 366.5                         | 70.4            | 43.0       | 219.7         | 393.5                    |
| April 1 - 15   | 74.7                 | 48.2       | 276.5         | 669.0                         | 76.1                 | 48.5       | 289.5         | 656.0                         | 72.7            | 44.5       | 233.8         | 627.3                    |
| April 16 - 30  | 81.1                 | 49.3       | 333.0         | 1,002.0                       | 76.6                 | 45.7       | 272.5         | 928.5                         | 77.6            | 46.8       | 288.2         | 915.5                    |
| May 1 - 15     | 81.1                 | 53.5       | 364.0         | 1,366.0                       | 82.9                 | 50.7       | 356.5         | 1,285.0                       | 82.5            | 50.7       | 354.4         | 1,269.9                  |
| May 16 - 31    | 73.4                 | 50.3       | 301.0         | 1,667.0                       | 82.2                 | 53.4       | 396.5         | 1,681.5                       | 83.4            | 52.9       | 402.4         | 1,672.3                  |
| June 1 - 15    | 93.0                 | 60.7       | 507.5         | 2,174.5                       | 90.3                 | 55.1       | 445.5         | 2,127.0                       | 88.8            | 56.4       | 444.1         | 2,116.4                  |
| June 16 - 30   |                      |            |               |                               | 92.4                 | 58.1       | 483.5         | 2,610.5                       | 93.2            | 58.7       | 494.2         | 2,610.5                  |
| July 1 - 15    |                      |            |               |                               | 97.3                 | 64.3       | 567.0         | 3,177.5                       | 96.0            | 61.7       | 537.6         | 3,148.2                  |
| July 16 - 31   |                      |            |               |                               | 100.1                | 66.5       | 645.0         | 3,822.5                       | 97.0            | 63.1       | 593.0         | 3,741.2                  |
| August 1 - 15  |                      |            |               |                               | 97.7                 | 62.5       | 557.0         | 4,379.5                       | 95.5            | 61.2       | 529.6         | 4,270.8                  |
| August 16 - 31 |                      |            |               |                               | 92.4                 | 60.4       | 534.0         | 4,913.5                       | 95.5            | 61.2       | 566.0         | 4,836.8                  |
| Sept 1 - 15    |                      |            |               |                               | 92.6                 | 57.7       | 482.0         | 5,395.5                       | 92.5            | 58.6       | 488.0         | 5,324.9                  |
| Sept 16 - 30   |                      |            |               |                               | 89.1                 | 53.7       | 426.0         | 5,821.5                       | 88.1            | 54.6       | 425.0         | 5,749.8                  |