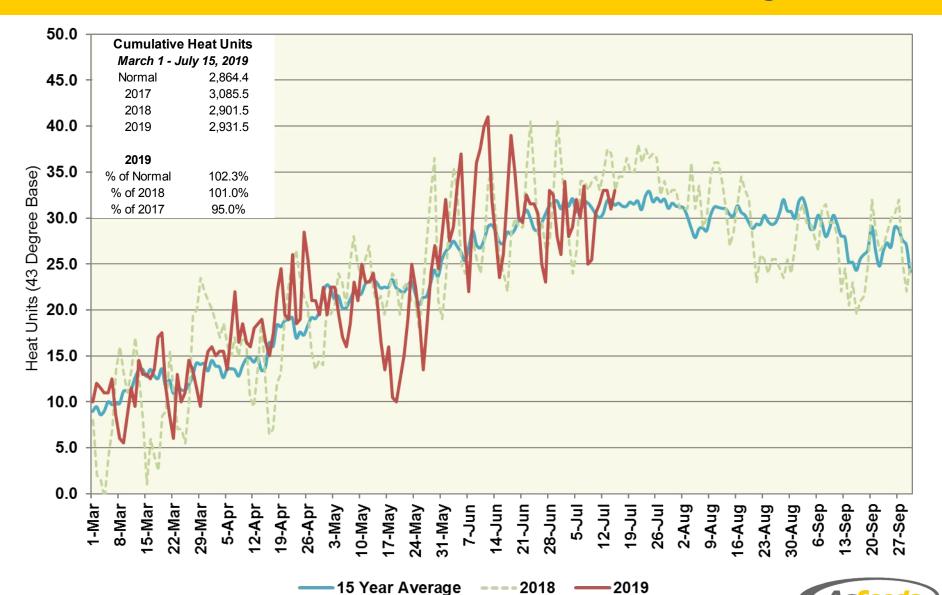

## Woodland Station (North Region) Heat Units – 2019 vs 2018 & 15 Year Average

|                | 2019<br>Semi-Monthly |            |               |                          | 2018<br>Semi-Monthly |            |               |                          | 15 Year Average |            |               |                          |
|----------------|----------------------|------------|---------------|--------------------------|----------------------|------------|---------------|--------------------------|-----------------|------------|---------------|--------------------------|
| Period         | Avg<br>Max           | Avg<br>Min | Heat<br>Units | Cumulative<br>Heat Units | Avg<br>Max           | Avg<br>Min | Heat<br>Units | Cumulative<br>Heat Units | Avg<br>Max      | Avg<br>Min | Heat<br>Units | Cumulative<br>Heat Units |
| March 1 - 15   | 62.4                 | 44.7       | 158.0         | 158.0                    | 61.9                 | 41.1       | 127.5         | 127.5                    | 64.9            | 42.6       | 161.5         | 161.5                    |
| March 16 - 31  | 67.1                 | 43.7       | 198.5         | 356.5                    | 67.0                 | 43.0       | 192.0         | 319.5                    | 67.3            | 44.0       | 202.2         | 363.7                    |
| April 1 - 15   | 70.1                 | 49.8       | 254.5         | 611.0                    | 70.4                 | 47.0       | 235.5         | 555.0                    | 69.2            | 44.6       | 207.9         | 571.6                    |
| April 16 - 30  | 79.2                 | 49.3       | 319.0         | 930.0                    | 74.0                 | 45.9       | 254.5         | 809.5                    | 75.5            | 47.3       | 275.9         | 847.5                    |
| May 1 - 15     | 78.4                 | 49.2       | 312.0         | 1,242.0                  | 81.1                 | 51.1       | 346.5         | 1,156.0                  | 79.7            | 50.2       | 329.4         | 1,176.9                  |
| May 16 - 31    | 72.3                 | 51.1       | 298.5         | 1,540.5                  | 79.6                 | 52.9       | 372.0         | 1,528.0                  | 80.0            | 51.2       | 362.0         | 1,538.8                  |
| June 1 - 15    | 90.1                 | 59.5       | 476.5         | 2,017.0                  | 88.1                 | 54.7       | 425.5         | 1,953.5                  | 85.7            | 55.0       | 410.6         | 1,949.4                  |
| June 16 - 30   | 90.1                 | 57.1       | 459.5         | 2,476.5                  | 90.2                 | 56.9       | 458.0         | 2,411.5                  | 89.5            | 55.9       | 446.1         | 2,395.5                  |
| July 1 - 15    | 90.2                 | 56.5       | 455.0         | 2,931.5                  | 92.0                 | 59.3       | 490.0         | 2,901.5                  | 91.4            | 57.1       | 468.9         | 2,864.4                  |
| July 16 - 31   |                      |            |               |                          | 96.5                 | 59.8       | 562.0         | 3,463.5                  | 92.3            | 57.2       | 507.6         | 3,371.9                  |
| August 1 - 15  |                      |            |               |                          | 92.4                 | 57.5       | 479.5         | 3,943.0                  | 90.6            | 55.6       | 451.1         | 3,823.0                  |
| August 16 - 31 |                      |            |               |                          | 85.8                 | 54.3       | 432.5         | 4,375.5                  | 90.8            | 55.5       | 482.4         | 4,305.5                  |
| Sept 1 - 15    |                      |            |               |                          | 88.1                 | 53.2       | 415.0         | 4,790.5                  | 89.3            | 54.7       | 435.5         | 4,741.0                  |
| Sept 16 - 30   |                      |            |               |                          | 87.3                 | 51.3       | 394.0         | 5,184.5                  | 86.3            | 53.1       | 400.1         | 5,141.2                  |